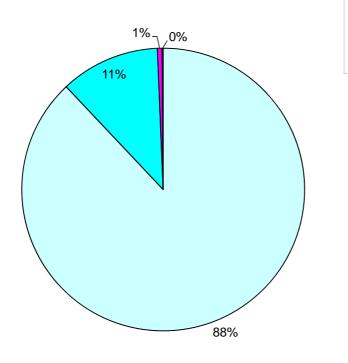

## Long Term Borrowing as at 30 September 2013

|                                                   | Principal | Proportion<br>of Debt | -    | f Interest<br>S Paid |
|---------------------------------------------------|-----------|-----------------------|------|----------------------|
|                                                   |           |                       | From | То                   |
|                                                   | £'000     | %                     | %    |                      |
| Public Works Loan Board Fixed Rate Maturity Loans | 191,613   | 87.96                 | 1.24 | 3.97                 |
| Money Market LOBO Loans                           | 24,788    | 11.38                 | 4.85 | 7.03                 |
| Homes and Communities Agency (HCA) Annuity Loan   | 1,148     | 0.53                  | 9.25 | 9.25                 |
| Finance Leases (Non-current)                      | 289       | 0.13                  | 4.04 | 8.06                 |
| Total Long Term Debt Outstanding                  | 217,838   | 100                   |      |                      |