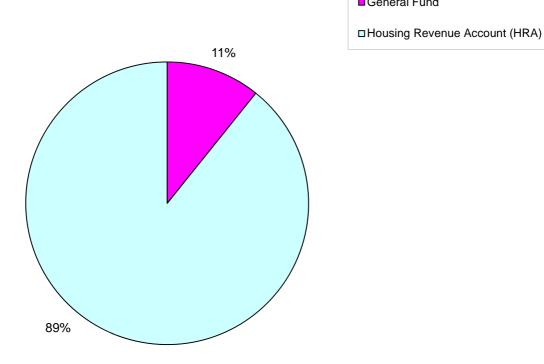

## Long Term Borrowing as at 30th September 2013

|                                  | Principal | Proportion<br>of Debt | Range of Interest<br>Rates Paid |      |
|----------------------------------|-----------|-----------------------|---------------------------------|------|
|                                  |           |                       | From                            | То   |
|                                  | £'000     | %                     | %                               |      |
| General Fund                     | 24,706    | 11.34                 | 3.47                            | 9.25 |
| Housing Revenue Account (HRA)    | 193,132   | 88.66                 | 1.24                            | 4.85 |
| Total Long Term Debt Outstanding | 217,838   | 100                   |                                 |      |